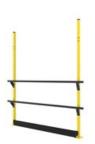

#### X-RAIL 転落防止柵 1400 MM

## Height 1400 mm without panel

Our X-Rail fall protection system can be used as an edge protection for mezzanine floors. The system is a modification of our X-Guard range and therefore the system can fill dual purposes, mezzanin...