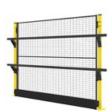

### X-RAIL 転落防止柵 1400 MM

# Height 1400 mm with panel

Our X-Rail fall protection system can be used as an edge protection for mezzanine floors. The system is a modification of our X-Guard range and therefore the system can fill dual purposes, mezzanin...