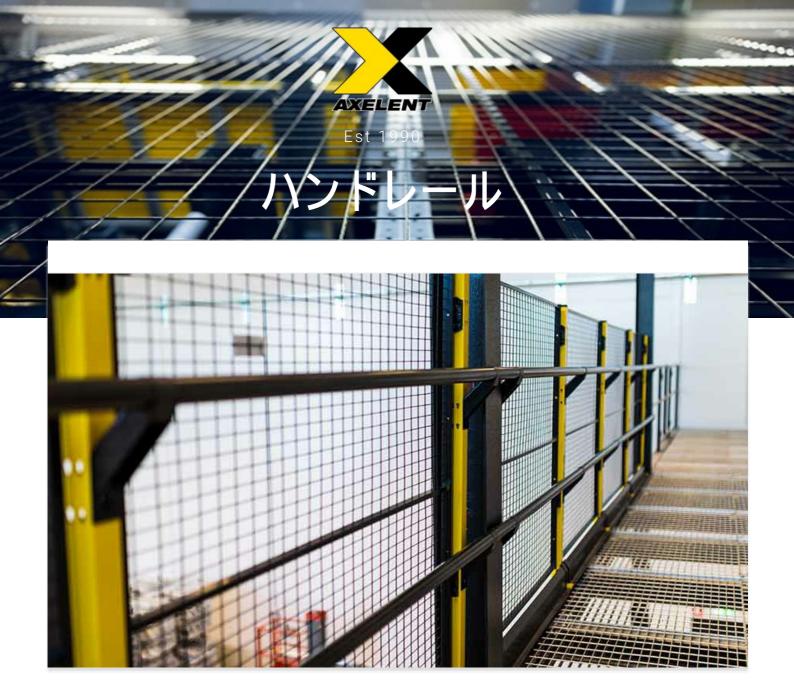

# モデル





# B00-059

Handrail fittings with selfdrilling screw, 1 KIT



# B00-060

Handrail fittings with rivet, 1 KIT



# G2529

Handrail inner corner (with support arm), RAL 9011



# G2530

Handrail outer corner, RAL 9011



# B00-103

Handrail end, RAL9011

# 関連製品

#### X-RAIL 転落防止柵 1400 MM

# Height 1400 mm with panel

Our X-Rail fall protection system can be used as an edge protection for mezzanine floors. The system is a modification of our X-Guard range and therefore the system can fill dual purposes, mezzanin...





### X-RAIL 転落防止柵 1400 MM

# Height 1400 mm without panel

Our X-Rail fall protection system can be used as an edge protection for mezzanine floors. The system is a modification of our X-Guard range and therefore the system can fill dual purposes, mezzanin...