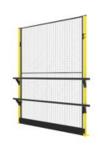

#### X-RAIL 転落防止柵 1400 MM

# Height 1400 mm with panel

Our X-Rail fall protection system can be used as an edge protection for mezzanine floors. The system is a modification of our X-Guard range and therefore the system can fill dual purposes, mezzanin...