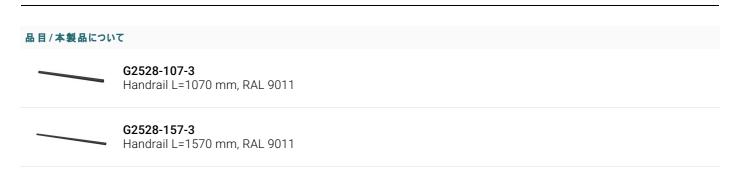

# モデル





# B00-059

Handrail fittings with selfdrilling screw, 1 KIT



# B00-060

Handrail fittings with rivet, 1 KIT



# G2529

Handrail inner corner (with support arm), RAL 9011



# G2530

Handrail outer corner, RAL 9011



# B00-103

Handrail end, RAL9011

# 関連製品

#### X-RAIL 転落防止柵 1400 MM

# Height 1400 mm with panel

Our X-Rail fall protection system can be used as an edge protection for mezzanine floors. The system is a modification of our X-Guard range and therefore the system can fill dual purposes, mezzanin...





### X-RAIL 転落防止柵 1400 MM

# Height 1400 mm without panel

Our X-Rail fall protection system can be used as an edge protection for mezzanine floors. The system is a modification of our X-Guard range and therefore the system can fill dual purposes, mezzanin...





### X-RA