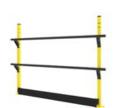

### X-RAIL 転落防止柵 1400 MM

# Height 1400 mm without panel

Our X-Rail fall protection system can be used as an edge protection for mezzanine floors. The system is a modification of our X-Guard range and therefore the system can fill dual purposes, mezzanin...