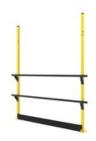

### X-RAIL 転落防止柵 2300 MM

# Height 2300 mm without panel

Our X-Rail fall protection system can be used as an edge protection for mezzanine floors. The system is a modification of our X-Guard range and therefore the system can fill dual purposes, mezzanin...